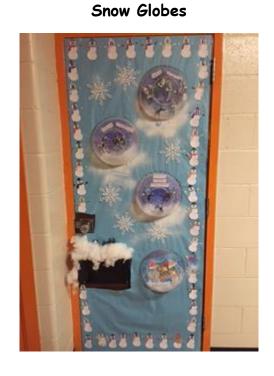

## 11/12 Building

1<sup>st</sup>

208-K. MacPhee-4<sup>th</sup> Period Class Santa Coming Down the Chimney

2<sup>nd</sup>

223-A. Landraf

A Christmas Story

 $3^{\text{rd}}$ 

Child Development Lab-C. Latshaw